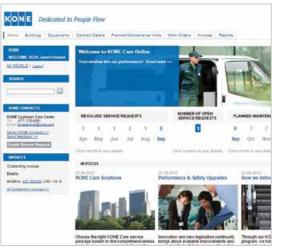

#### Personalized homepage

The personalized KONE Care Online homepage gives you instant access to maintenance details for your elevators and escalators. You can view maintenance schedules, open service requests and resolved service requests, for example.

With KONE Care Online you have real-time access to information about the performance of your equipment.