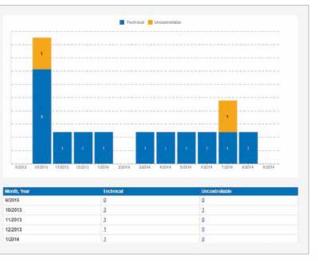

## Service request

You can monitor the safety and reliability of your equipment by seeing how many service requests each unit has had over selected time frames. It's easy to spot trends and identify any equipment that has had too many service requests.

## **Transparent reporting**

All information about the service history of your equipment