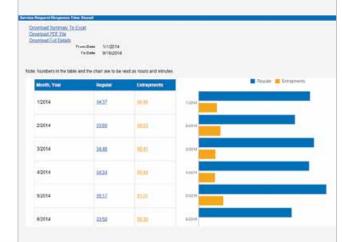

## How is your equipment performing over time?

The maintenance, service and invoice history reports show how your equipment is performing over a longer term. This information is valuable when planning future maintenance and modernization.