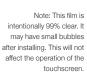

#### Clear Film for Touchscreens

From restaurant checkout to hospital and airline kiosks, this NanoSeptic film turns any touchscreen into a continuously self-cleaning surface. Low tack adhesive provides a more secure installation than traditional static cling. Can be cut to fit any size screen. The touchscreen shown has a label identifying the screen as a NanoSeptic surface. This label is included in all clear film orders.