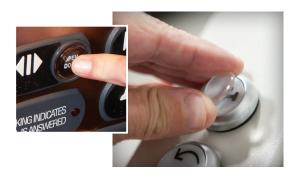

### **Elevator Button Covers**

These clear plastic button covers turn high-traffic public elevator buttons into continuously self-cleaning surfaces. Just peel and stick. Sold in sheets of 25 buttons. Includes NanoSeptic label to inform people that the buttons are self-cleaning.