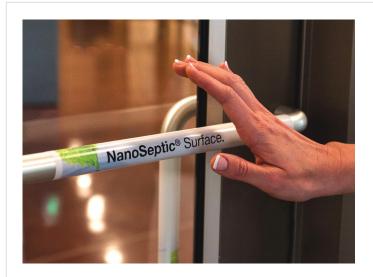

# **Surface Wraps for Doors and Elevator Handrails**

## Railing and Push Bar Wraps

These wraps are durable and easy to apply and replace - just peel and stick. Perfect for horizontal tubular railings or door push bars. Available in green leaf or brushed aluminum (pictured below) design.