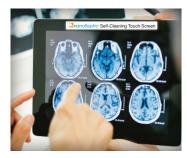

# **Touchscreen Film**

#### Clear Film for Touchscreens

From restaurant checkout to hospital and airline kiosks, this NanoSeptic film turns any touchscreen into a continuously self-cleaning surface. Low tack adhesive provides a more secure installation than traditional static cling. Can be cut to fit any size screen. The touchscreen shown has a label identifying the screen as a NanoSeptic surface. This label is included in all clear film orders.