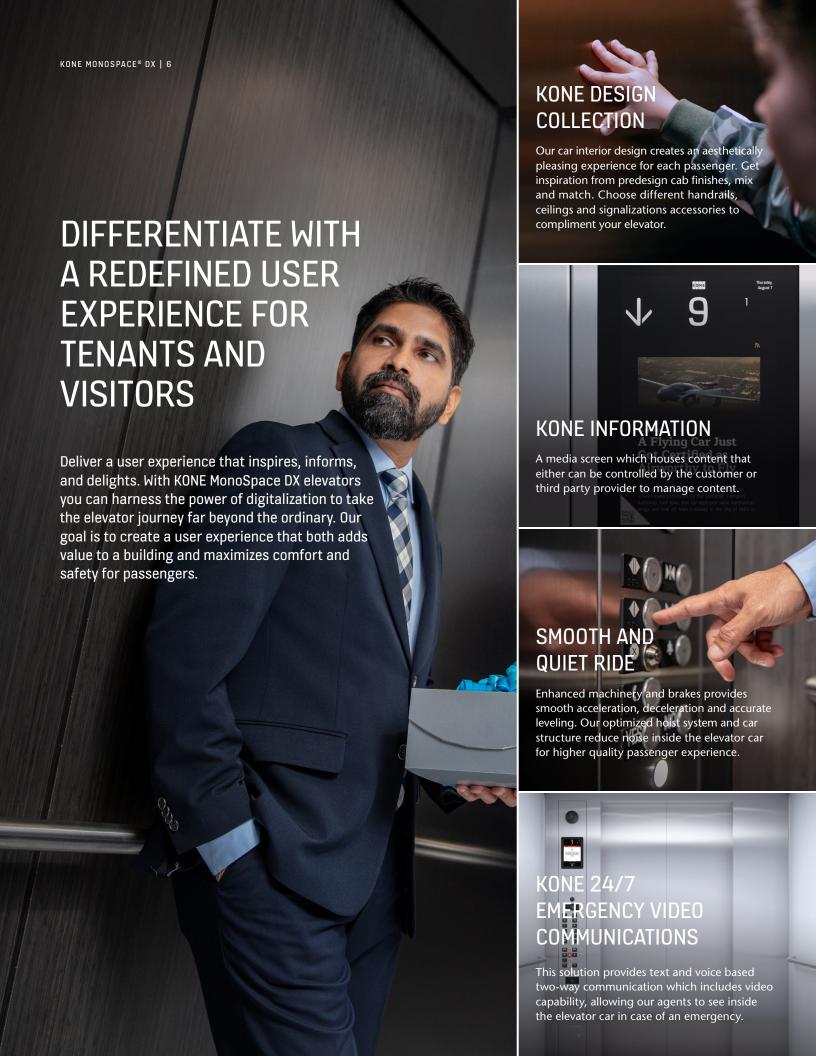

# GET MORE VALUE OUT OF EVERY SQUARE FOOT WITH ENABLED CONNECTIVITY

In an increasingly connected world, people expect more from the spaces where they live and work. Smart solutions based on connected digital technologies not only help buildings attract a premium price, they also help to speed up the sales or leasing process.

### ADD INNOVATIVE SERVICES THAT IMPROVE CONVENIENCE AND COMFORT

KONE MonoSpace DX utilizes the KONE digital platform and secure APIs to connect elevators with a whole new suite of solutions and services that make life easier and more convenient for users.

Take advantage of digital solutions continuously developed by KONE 24/7 Connected Services\*, a solution

that uses Al-based analytics, to identify potential issues in your equipment. 24/7 monitoring means you're immediately informed if there is a problem and can plan ahead for future maintenance needs.

With KONE APIs you also have the freedom to develop your own smart building solutions, allowing you to further

customize the elevator experience to meet the needs of your building and its users.

You can also benefit from solutions and services developed by the growing number of partners of the KONE Partner Ecosystem, which develop solutions that can be integrated with KONE DX elevators.