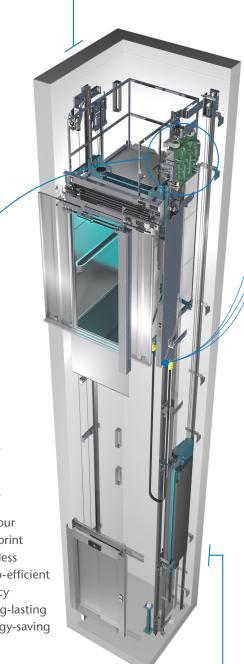

## energy efficiency Save energy and cut your building's carbon footprint with a machine room-less

elevator that offers eco-efficient hoisting, high-efficiency regenerative drive, long-lasting LED lighting, and energy-saving

standby operation.

Best-in-class

### Space efficiency

Installing everything inside the elevator shaft frees up space for more profitable use. When completely replacing an elevator we can improve accessibility with a bigger car and wider-opening doors – and even reclaim the machine room as rentable floor space.