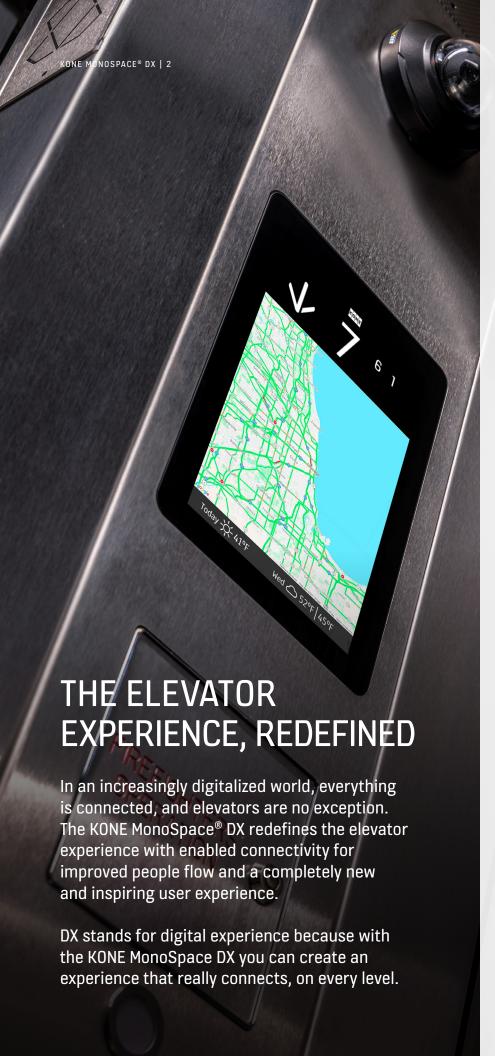

### FUTURE-PROOF YOUR BUILDING WITH ENABLED CONNECTIVITY

The KONE MonoSpace DX takes our market-leading eco-efficient elevators and adds connectivity to make them smarter and more desirable than ever before.

### ADD INNOVATIVE SERVICES THAT IMPROVE CONVENIENCE AND COMFORT

KONE MonoSpace DX utilizes the KONE digital platform and secure APIs to connect elevators with a whole new suite of solutions and services that make life easier and more convenient for users.