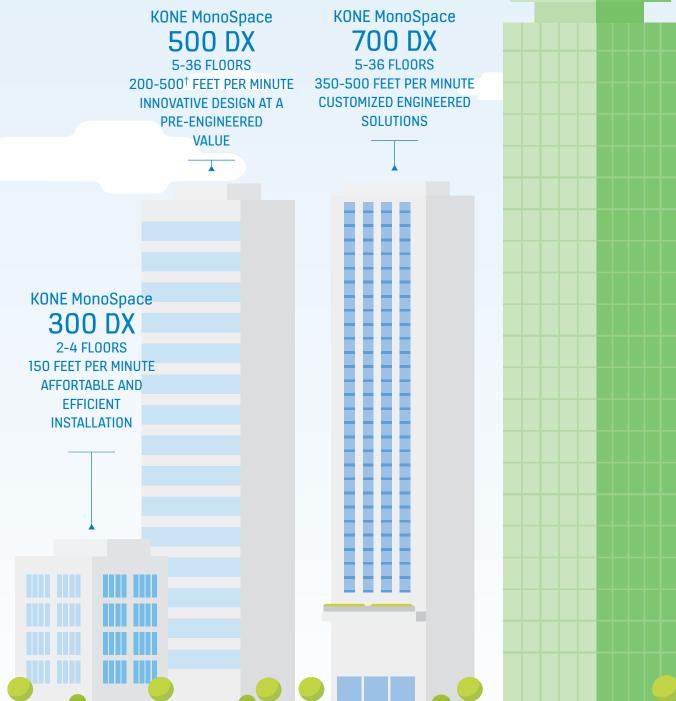

## KONE MONOSPACE DX ELEVATORS

Not only are our elevators now enabled for connectivity, we enhanced our elevator offering, so low, mid, and high rise buildings can take advantage of our technology. Our KONE MonoSpace 500 DX solution is enhanced to go higher and faster.<sup>†</sup>

# KONE MiniSpace DX 20-63 FLOORS 200 – 1600 FEET PER MINUTE FLEXIBLE SOLUTION, ENABLING TALLER BULDINGS WITH KONE ULTRAROPE

KONE provides innovative and eco-efficient solutions for elevators, escalators and the systems that integrate them with today's intelligent buildings.