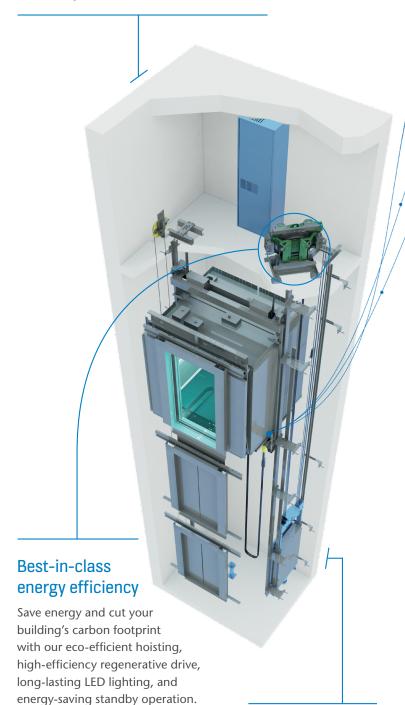

## **SMOOTH AND** QUIET RIDE

Enhanced machinery and brakes provides smooth acceleration, deceleration and accurate leveling. Our optimized hoist system and car structure reduce noise inside the elevator car for higher quality passenger experience.