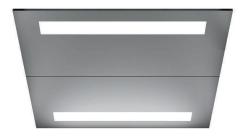

Large, uniform, LED light panel (CL151) ‡ Brushed Stainless Steel (4SS) (P) Golden Brushed Stainless Steel (SS1) [P]

Rectangular, LED light panel (CL94)\*\* Brushed Stainless Steel (4SS)

Rectangular, LED spotlights (CL98)\* Brushed Stainless Steel (4SS) Golden Brushed Stainless Steel (SS1) [P]