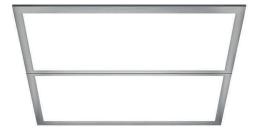

Large, uniform, LED light panel (CL151) ‡ Brushed Stainless Steel (4SS) (P) Golden Brushed Stainless Steel (SS1) [P]

Rectangular, LED light panel (CL94)\*\* Brushed Stainless Steel (4SS)

Rectangular, LED spotlights (CL98)\* Brushed Stainless Steel (4SS) Golden Brushed Stainless Steel (SS1) [P]