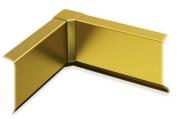

## **SKIRTING**

Brushed Stainless Steel (4SS)

Golden Brushed Stainless Steel (SS1) (P)