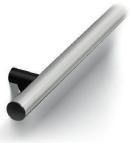

# **HANDRAILS**

Round, straight ends (HR61) Brushed Stainless Steel (4SS) Golden Brushed Stainless Steel (SS1) [P]

Flat, straight ends (HR63) Brushed Stainless Steel (4SS) [P]

Round, bent ends (HR64) Brushed Stainless Steel (4SS) Golden Brushed Stainless Steel (SS1) [P]