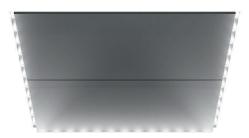

Large, uniform, LED light panel (CL151) ‡ Brushed Stainless Steel (4SS) (P) Golden Brushed Stainless Steel (SS1) [P]

Rectangular, LED light panel (CL94)\*\* Brushed Stainless Steel (4SS)

Rectangular, LED spotlights (CL98)\* Brushed Stainless Steel (4SS) Golden Brushed Stainless Steel (SS1) [P]