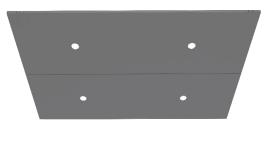

### **CEILINGS**

Round, LED spotlights (CL80)† Brushed Stainless Steel (4SS) Golden Brushed Stainless Steel (SS1) (P)

Square, LED spotlights (CL97)\*
Brushed Stainless Steel (4SS) Golden Brushed Stainless Steel (SS1) (P)