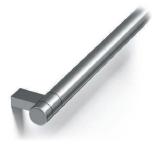

# **HANDRAILS**

Round, straight ends (HR61) Brushed Stainless Steel (4SS) Golden Brushed Stainless Steel (SS1) [P]

Flat, straight ends (HR63) Brushed Stainless Steel (4SS) [P]

Round, bent ends (HR64) Brushed Stainless Steel (4SS) Golden Brushed Stainless Steel (SS1) [P]