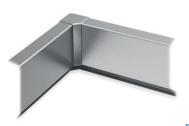

## **SKIRTING**

Brushed Stainless Steel (4SS)

Golden Brushed Stainless Steel (SS1) (P)