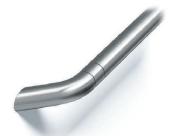

# **HANDRAILS**

Round, straight ends (HR61) Brushed Stainless Steel (4SS) Golden Brushed Stainless Steel (SS1) [P]

Flat, straight ends (HR63) Brushed Stainless Steel (4SS) [P]

Round, bent ends (HR64) Brushed Stainless Steel (4SS) Golden Brushed Stainless Steel (SS1) [P]