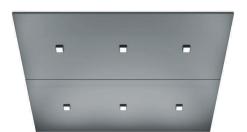

### **CEILINGS**

Round, LED spotlights (CL80)† Brushed Stainless Steel (4SS) Golden Brushed Stainless Steel (SS1) (P)

Square, LED spotlights (CL97)\*
Brushed Stainless Steel (4SS) Golden Brushed Stainless Steel (SS1) (P)