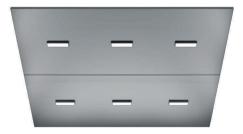

### **CEILINGS**

Round, LED spotlights (CL80)† Brushed Stainless Steel (4SS) Golden Brushed Stainless Steel (SS1) (P)

Square, LED spotlights (CL97)\*
Brushed Stainless Steel (4SS) Golden Brushed Stainless Steel (SS1) (P)