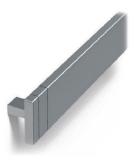

## **SKIRTING**

Brushed Stainless Steel (4SS)

Golden Brushed Stainless Steel (SS1) (P)