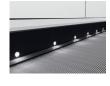

#### Skirt

Brushed satin stainless steel skirt with clear anti-friction coating

Sheet steel skirt with black anti-friction coating