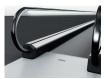

# **AUTOWALK ACCESSORIES**

#### FOR KONE TRANSITMASTER™ 265 HORIZONTAL AUTOWALK

#### Access Cover



Aluminum with stainless steel surface



Aluminum with black painted stainless steel surface



Ribbed aluminum natural color



Ribbed aluminum with black grooves

#### Pallet Color



Natural aluminum



Silver painted aluminum



Black painted aluminum



Yellow painted demarcation on two sides of pallet

#### Comb



Aluminum comb segments with yellow coating

#### Balustrade



Glass balustrade

#### Decking



Brushed satin stainless steel

#### Frontplate



Stainless steel

#### Handrail



Black

## LED LIGHTING

# Continuous LED Handrail Lighting



White

### LED Skirt Spot Lighting



Continuous LED Skirt Lighting



White

LED Comb Light



#### Skirt



Brushed satin stainless steel skirt with clear anti-friction coating



Sheet steel skirt with black anti-friction coating

# **ADDITIONAL OPTIONS**

#### KONE Handrail Sanitizer



UV-C based selfcleaning solution



Pallet demarcation lighting



Diagnostic display



LED traffic lights located in the decking

#### KONE