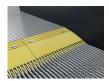

#### Pallet Color

Natural aluminum

Silver painted aluminum

Black painted aluminum

Yellow painted demarcation on two sides of pallet

#### Comb

Aluminum comb segments with yellow coating