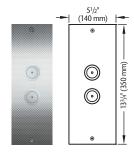

#### Hall Lanterns\*

**Horizontal Orientation** 

Vertical Orientation

**Car Direction Lanterns** 

31/4" (84 mm)

White Amber

#### Hall Position Indicators\*

**Horizontal Orientation** 

Vertical Orientation

<sup>\*</sup>For modernization applications, an extended backplate option is available.