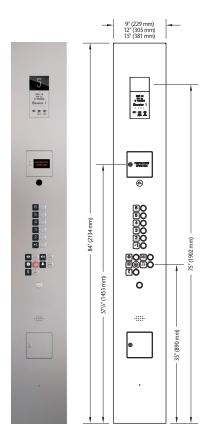

### Flush Car Operating Panel\*

Note: If IBC 2018 or ASME A17.1-2019/CSA B44-19 code is applicable, contact your local sales professional for controller space configurations.

\* Modernization applications utilize an applied car operating panel

P Premium finish

#### Finish options:

Brushed Stainless Steel (4SS; Grade 441)
Brushed Stainless Steel (4SS; Grade 304) P
Golden Brushed Stainless Steel (SS1) P

Max landings: Flush & applied: 24; Swing: 36 (applications exceeding max utilize keypad)

#### Flush Keypad Car Operating Panel\*

Flush keypad car operating panel: Up to 4 direct call buttons available for non-numeric floors

**Displays:** Flush and swing: amber, white or blue dot matrix as standard; Media screen available as option

Buttons: Round with amber, white or blue acceptance light

**Note:** Variable dimensions are available for modernization applications