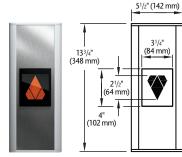

#### Hall Lanterns\*

**Horizontal Orientation** 

Vertical Orientation

**Car Direction Lanterns** 

31/4" (84 mm)

White Amber

#### Hall Position Indicators\*

**Horizontal Orientation** 

Vertical Orientation

<sup>\*</sup>For modernization applications, an extended backplate option is available.