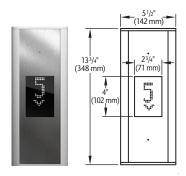

### Swing Car Operating Panel

\*Width is determined by push button quantity and arrangement

### Swing Keypad Car Operating Panel

Swing keypad car operating panel: Up to 6 direct call buttons available for non-numeric floors