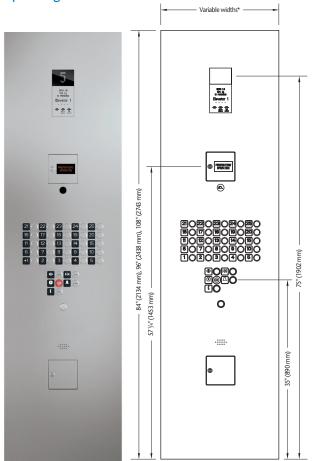

### Swing Car Operating Panel

\*Width is determined by push button quantity and arrangement

### Swing Keypad Car Operating Panel

Swing keypad car operating panel: Up to 6 direct call buttons available for non-numeric floors