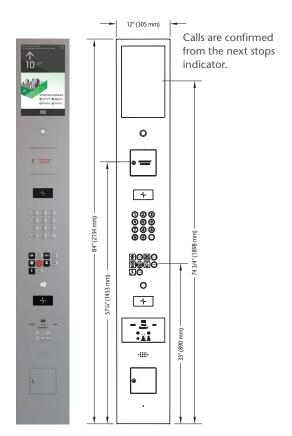

#### Flush Keypad Car Operating Panel\*

Flush keypad car operating panel: Up to 4 direct call buttons available for non-numeric floors

**Displays:** Flush and swing: amber, white or blue dot matrix as standard; Media screen available as option

Buttons: Round with amber, white or blue acceptance light

**Note:** Variable dimensions are available for modernization applications