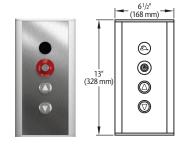

# KSS 140

KSS 140 is designed to withstand the most demanding environments by being impact, burn and splash resistant. Scratch resistance is achieved by utilizing the textured Scottish Quad finish option.

#### Finish options:

Brushed Stainless Steel (4SS; Grade 441)
Brushed Stainless Steel (4SS; Grade 304)
Scottish Quad (K)

Display: Amber dot matrix

**Buttons:** Vandal; metallic, impact-resistant, round amber call acceptance light

Mounting: Flush\*

Max landings: New elevators: 24;

existing elevators: 18

**Note:** Variable dimensions are available for modernization applications

Note: If IBC 2018 or ASME A17.1-2019/CSA B44-19 code is applicable, contact your local sales professional for controller space configurations.