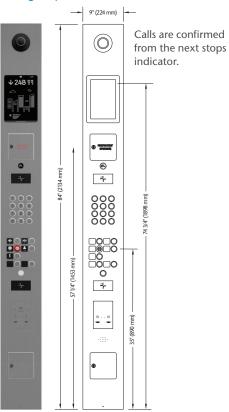

#### Flush Car Operating Panel for KONE 24/7 Emergency Video Communications\*

KONE 24/7 Emergency Video Communications Car Operating Panel is also available for conventional and destination control systems. Contact your local sales representative for more information.