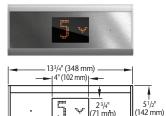

### Flush Car Operating Panel\*

Note: If IBC 2018 or ASME A17.1-2019/CSA B44-19 code is applicable, contact your local sales professional for controller space configurations.

\* Modernization applications utilize an applied car operating panel

#### Finish options:

Brushed Stainless Steel (4SS; Grade 441)
Brushed Stainless Steel (4SS; Grade 304) P
Golden Brushed Stainless Steel (SS1) P

Max landings: Flush & applied: 24; Swing: 36 (applications exceeding max utilize keypad)

#### Flush Keypad Car Operating Panel\*

Flush keypad car operating panel: Up to 4 direct call buttons available for non-numeric floors

**Displays:** Flush and swing: amber, white or blue dot matrix as standard; Media screen available as option

Buttons: Round with amber, white or blue acceptance light

**Note:** Variable dimensions are available for modernization applications