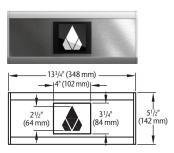

#### Hall Lanterns\*

**Horizontal Orientation** 

Vertical Orientation

**Car Direction Lanterns** 

31/4" (84 mm)

White Amber

#### Hall Position Indicators\*

**Horizontal Orientation** 

Vertical Orientation

<sup>\*</sup>For modernization applications, an extended backplate option is available.