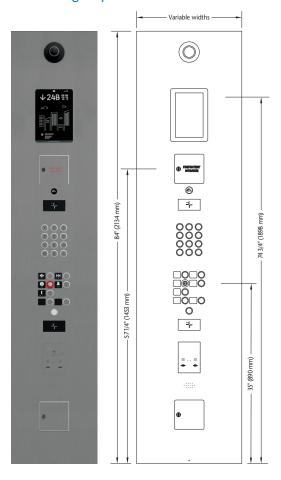

### Swing Car Operating Panel

\*Width is determined by push button quantity and arrangement

### Swing Keypad Car Operating Panel

Swing keypad car operating panel: Up to 6 direct call buttons available for non-numeric floors

# Swing Car Operating Panel for KONE 24/7 Emergency Video Communications

KONE 24/7 Emergency Video Communications Car Operating Panel is also available for conventional and destination control systems. Contact your local sales representative for more information.

#### Finish options:

Brushed Stainless Steel (4SS; Grade 441) Brushed Stainless Steel (4SS; Grade 304) Golden Brushed Stainless Steel (SS1)

Displays: Amber, white or blue dot matrix

Buttons: Round with amber, white or blue call acceptance light