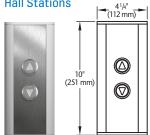

direct call buttons available for non-numeric floors

# Swing Car Operating Panel for KONE 24/7 Emergency Video Communications



KONE 24/7 Emergency Video Communications Car Operating Panel is also available for conventional and destination control systems. Contact your local sales representative for more information.

## KSS 570

#### Finish options:

Brushed Stainless Steel (4SS; Grade 441) Brushed Stainless Steel (4SS; Grade 304) Golden Brushed Stainless Steel (SS1)

Displays: Amber, white or blue dot matrix

Buttons: Round with amber, white or blue call acceptance light

**Note:** Hall fixture faceplates are 19mm thick and are not flush with the wall surface. Fixtures with a key switch require a back box.

#### Hall Lanterns\*



**Horizontal Orientation** 



Vertical Orientation









**Car Direction Lanterns** 



31/4" (84 mm)

White Amber

#### Hall Position Indicators\*



**Horizontal Orientation** 



Vertical Orientation

<sup>\*</sup>For modernization applications, an extended backplate option is available.



# KSS 140



KSS 140 is designed to withstand the most demanding environments by being impact, burn and splash resistant. Scratch resistance is achieved by utilizing the textured Scottish Quad finish option.

#### Finish options:

Brushed Stainless Steel (4SS; Grade 441)
Brushed Stainless Steel (4SS; Grade 304)
Scottish Quad (K)

Display: Amber dot matrix

**Buttons:** Vandal; metallic, impact-resistant, round amber call acceptance light

Mounting: Flush\*

Max landings: New elevators: 24;

existing elevators: 18

**Note:** Variable dimensions are av