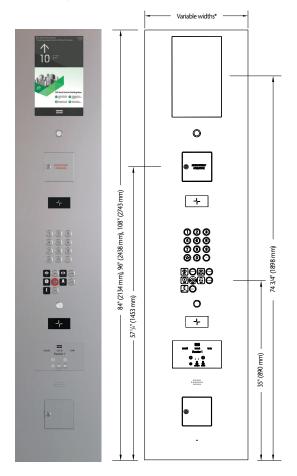

### Flush Car Operating Panel\*

Note: If IBC 2018 or ASME A17.1-2019/CSA B44-19 code is applicable, contact your local sales professional for controller space configurations.

\* Modernization applications utilize an applied car operating panel

P Premium finish

#### Finish options:

Brushed Stainless Steel (4SS; Grade 441)
Brushed Stainless Steel (4SS; Grade 304) P
Golden Brushed Stainless Steel (SS1) P

Max landings: Flush & applied: 24; Swing: 36 (applications exceeding max utilize keypad)

#### Flush Keypad Car Operating Panel\*

Flush keypad car operating panel: Up to 4 direct call buttons available for non-numeric floors

**Displays:** Flush and swing: amber, white or blue dot matrix as standard; Media screen available as option

Buttons: Round with amber, white or blue acceptance light

**Note:** Variable dimensions are available for modernization applications

#### Flush Car Operating Panel for KONE 24/7 Emergency Video Communications\*

KONE 24/7 Emergency Video Communications Car Operating Panel is also available for conventional and destination control systems. Contact your local sales representative for more information.