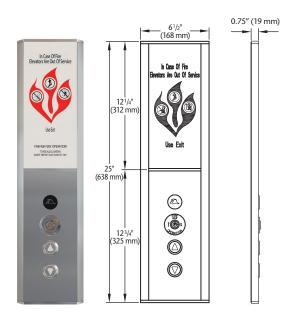

#### Flush Car Operating Panel for KONE 24/7 Emergency Video Communications\*

KONE 24/7 Emergency Video Communications Car Operating Panel is also available for conventional and destination control systems. Contact your local sales representative for more information.