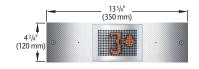

# KSS 140

KSS 140 is designed to withstand the most demanding environments by being impact, burn and splash resistant. Scratch resistance is achieved by utilizing the textured Scottish Quad finish option.

#### Finish options:

Brushed Stainless Steel (4SS; Grade 441)
Brushed Stainless Steel (4SS; Grade 304)
Scottish Quad (K)

Display: Amber dot matrix

**Buttons:** Vandal; metallic, impact-resistant, round amber call acceptance light

Mounting: Flush\*

Max landings: New elevators: 24;

existing elevators: 18

**Note:** Variable dimensions are available for modernization applications

Note: If IBC 2018 or ASME A17.1-2019/CSA B44-19 code is applicable, contact your local sales professional for controller space configurations.