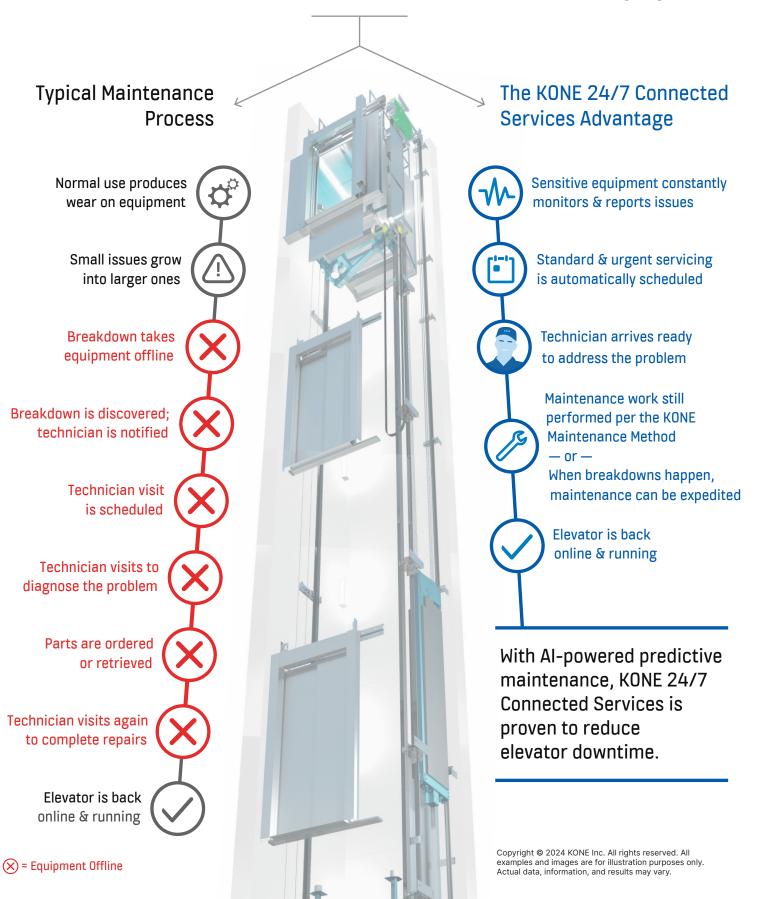

## THE CHOICE IS YOURS

With standard maintenance, a breakdown can bring life in your building to a grinding halt. Predictive maintenance with KONE 24/7 Connected Services keeps your elevators up and running longer.