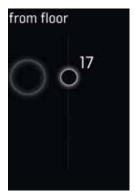

### Making an elevator call with KONE RemoteCall

When the KONE RemoteCall application is opened, the recent and favorite elevator calls are displayed. The user makes the elevator call and the letter of the allocated elevator is displayed. If the desired elevator call is not listed in the favorites view, the user can make the needed elevator call by first selecting the departure floor and then the destination floor. The call can then be added as a favorite if desired.

#### Slider user interface

1. User indicates departure floor

2. User indicates destination floor

3. Elevator call is processed

Allocated elevator is displayed

Arrival of the elevator is indicated