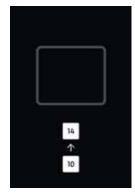

### Making an elevator call with KONE RemoteCall

When the KONE RemoteCall application is opened, the recent and favorite elevator calls are displayed. The user makes the elevator call and the letter of the allocated elevator is displayed. If the desired elevator call is not listed in the favorites view, the user can make the needed elevator call by first selecting the departure floor and then the destination floor. The call can then be added as a favorite if desired.

#### Slider user interface

1. User indicates departure floor

2. User indicates destination floor

3. Elevator call is processed

Allocated elevator is displayed

Arrival of the elevator is indicated