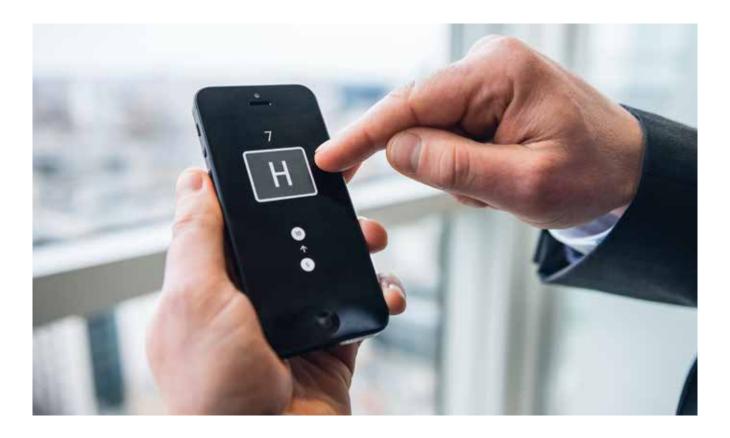

### Making an elevator call with KONE RemoteCall

When the KONE RemoteCall application is opened, the recent and favorite elevator calls are displayed. The user makes the elevator call and the letter of the allocated elevator is displayed. If the desired elevator call is not listed in the favorites view, the user can make the needed elevator call by first selecting the departure floor and then the destination floor. The call can then be added as a favorite if desired.

#### Slider user interface

1. User indicates departure floor

2. User indicates destination floor

3. Elevator call is processed

Allocated elevator is displayed

Arrival of the elevator is indicated