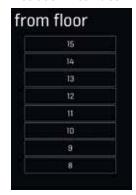

### Making an elevator call with KONE RemoteCall

When the KONE RemoteCall application is opened, the recent and favorite elevator calls are displayed. The user makes the elevator call and the letter of the allocated elevator is displayed. If the desired elevator call is not listed in the favorites view, the user can make the needed elevator call by first selecting the departure floor and then the destination floor. The call can then be added as a favorite if desired.

#### List user interface