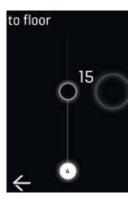

#### Slider user interface

1. User indicates departure floor

2. User indicates destination floor

3. Elevator call is processed

Allocated elevator is displayed

Arrival of the elevator is indicated