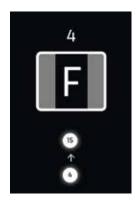

### Making an elevator call with KONE RemoteCall

When the KONE RemoteCall application is opened, the recent and favorite elevator calls are displayed. The user makes the elevator call and the letter of the allocated elevator is displayed. If the desired elevator call is not listed in the favorites view, the user can make the needed elevator call by first selecting the departure floor and then the destination floor. The call can then be added as a favorite if desired.

#### Slider user interface

1. User indicates departure floor

2. User indicates destination floor

3. Elevator call is processed

Allocated elevator is displayed

Arrival of the elevator is indicated