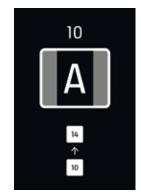

### Making an elevator call with KONE RemoteCall

When the KONE RemoteCall application is opened, the recent and favorite elevator calls are displayed. The user makes the elevator call and the letter of the allocated elevator is displayed. If the desired elevator call is not listed in the favorites view, the user can make the needed elevator call by first selecting the departure floor and then the destination floor. The call can then be added as a favorite if desired.

#### Slider user interface

1. User indicates departure floor

2. User indicates destination floor

3. Elevator call is processed

Allocated elevator is displayed

Arrival of the elevator is indicated