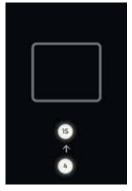

ck selection

#### **Access control**

- Improves access control, with only allowed destination floors listed
- User profiles and access rights are easily managed via separate software

### Making an elevator call with KONE RemoteCall

When the KONE RemoteCall application is opened, the recent and favorite elevator calls are displayed. The user makes the elevator call and the letter of the allocated elevator is displayed. If the desired elevator call is not listed in the favorites view, the user can make the needed elevator call by first selecting the departure floor and then the destination floor. The call can then be added as a favorite if desired.

#### List user interface











#### Slider user interface



1. User indicates departure floor



2. User indicates destination floor



3. Elevator call is processed



Allocated elevator is displayed



Arrival of the elevator is indicated

# Managing KONE RemoteCall in your building

KONE People Flow Manager software allows you to easily create and manage user accounts:

- Add or remove users
- View all users
- View and edit information for particular users
- Manage floor access rights
- Set call type (normal destination, priority, disability)





# **Canadian Operations Centre**

6696 Financial Drive, Unit 2 Mississauga, Ontario L5N 7J6 1-905-858-8383



#### KONE Mexico, S.A. de C.V. Av. Coyoacán 1622 Ed. 1 PB Col. Del Valle Sur México City, D.F. CP 03100 +52.55.1946.0100

For the latest product information and interactive design tools, visit www.kone.us



User information screen

This publication is for general in