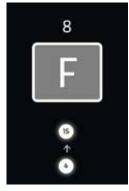

### Making an elevator call with KONE RemoteCall

When the KONE RemoteCall application is opened, the recent and favorite elevator calls are displayed. The user makes the elevator call and the letter of the allocated elevator is displayed. If the desired elevator call is not listed in the favorites view, the user can make the needed elevator call by first selecting the departure floor and then the destination floor. The call can then be added as a favorite if desired.

#### Slider user interface

1. User indicates departure floor

2. User indicates destination floor

3. Elevator call is processed

Allocated elevator is displayed

Arrival of the elevator is indicated