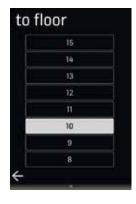

### Making an elevator call with KONE RemoteCall

When the KONE RemoteCall application is opened, the recent and favorite elevator calls are displayed. The user makes the elevator call and the letter of the allocated elevator is displayed. If the desired elevator call is not listed in the favorites view, the user can make the needed elevator call by first selecting the departure floor and then the destination floor. The call can then be added as a favorite if desired.

#### List user interface