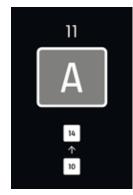

### Making an elevator call with KONE RemoteCall

When the KONE RemoteCall application is opened, the recent and favorite elevator calls are displayed. The user makes the elevator call and the letter of the allocated elevator is displayed. If the desired elevator call is not listed in the favorites view, the user can make the needed elevator call by first selecting the departure floor and then the destination floor. The call can then be added as a favorite if desired.

#### Slider user interface

1. User indicates departure floor

2. User indicates destination floor

3. Elevator call is processed

Allocated elevator is displayed

Arrival of the elevator is indicated