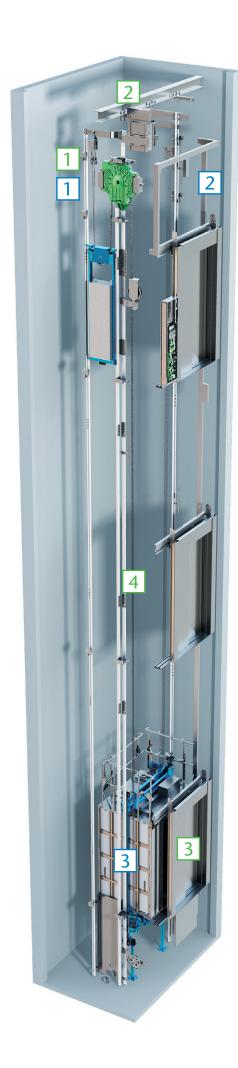

### **EXCELLENT ECO-EFFICIENCY**

Our renewed solution has a number of eco-efficient features and options.

- 1 Enhanced KONE EcoDisc® hoisting machinery makes elevator operation more energy efficient than ever.
- 2 Eco-efficient regenerative drive technology recycles energy for immediate reuse within a building and can cut elevator energy consumption by up to 20%.\*
- Modern LED lighting
  is up to 80% more efficient and lasts up to 10 times longer than halogen lighting.
- Advanced standby solutions
  cut energy consumption by powering down the equipment when it's not in use.

### A SMOOTH AND QUIET RIDE

The KONE MonoSpace® is designed to deliver industry-leading ride comfort year after year. Every elevator we install complies with our strict ride-comfort standards.

- **Enhanced machinery and brakes** ensure smooth acceleration and deceleration, accurate leveling, and a quiet, comfortable ride.
- 2 Optimized hoisting system cuts noise and vibration inside the car for remarkably quiet operation.
- 3 Robust car structure and noise-isolation features

further reduce noise inside the car for a highquality user experience.

<sup>\*</sup>Calculation based on the following: 3,500 lb. capacity, 350 fpm, 7 landings, 72 feet of travel and 200,000 starts per year.